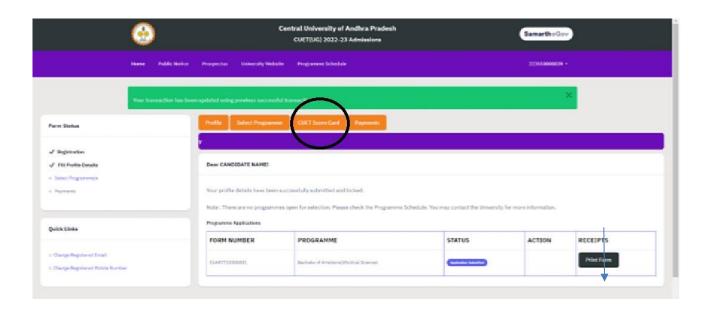

Candidate can Save the application form and take the **printout** of the same for future reference.

**Step 16**: Candidates can view **CUET2022** Score Card by clicking **Encircled** option.

Thanks for Completing the Registration process for Admission in Central University of Andhra Pradesh