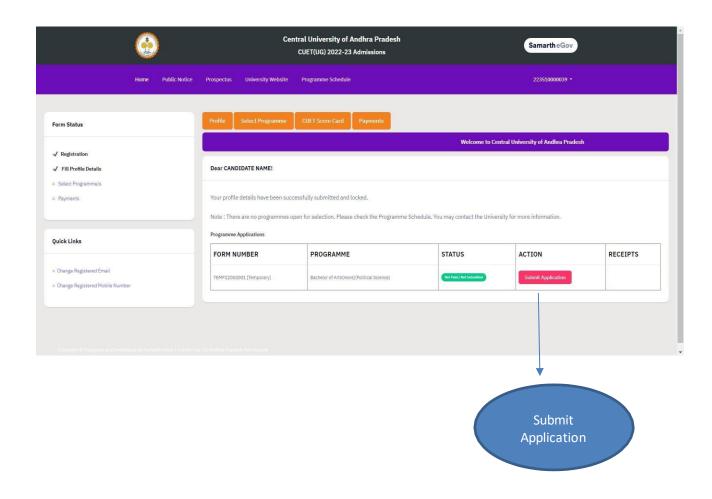

#### **Step 15: Payments**

- o In the **Payments** Section, Please verify all the details and proceed to make payment.
- o After the payment is made for **registration fee**, click on **submit** application.
- After submission of application check the status.
- o If the payment is made **successfully**, status will show as submitted in **Green** colour.
- o If the payment is **not made** then status will show as **Not Paid** in **Red** colour.