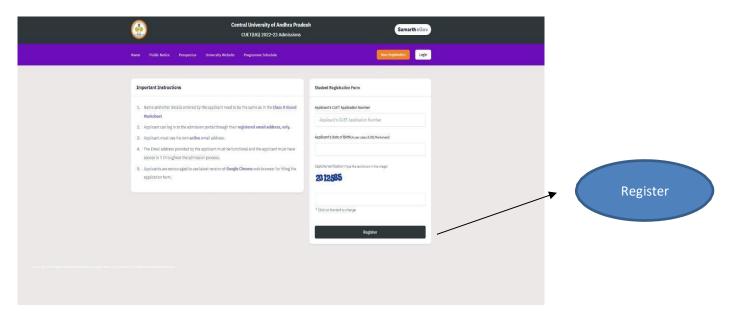

# Qualified CUET candidates should Register for Admissions in CUAP through Samarth Portal using following link

URL: <a href="https://cuapcuet.samarth.edu.in/">https://cuapcuet.samarth.edu.in/</a>

**Step 1: Register** in the Samarth Portal with the login credentials.