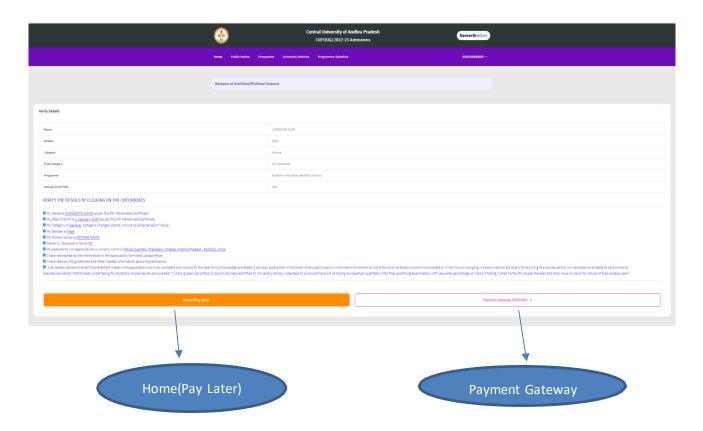

## **Step 14**: Read and Mark all checkboxes (**Compulsory**).

- o After marking all the check boxes, if everything is correct it will turn into **green** colour.
- o Then two options will appear one is 'Pay Later' and second one is 'Payment Gateway'.
- o If the Candidate wants to **Pay Later**, then chose **option one**.
- o If the Candidate wants to **Pay now** choose option two (**payment Gateway**)