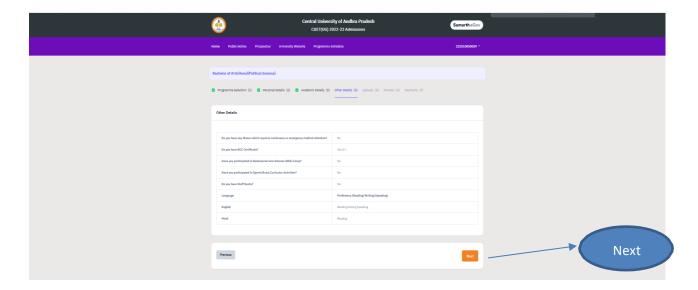

## **Step 11: Other Details**

Fill your other details and click on Next Button. It leads to Uploads