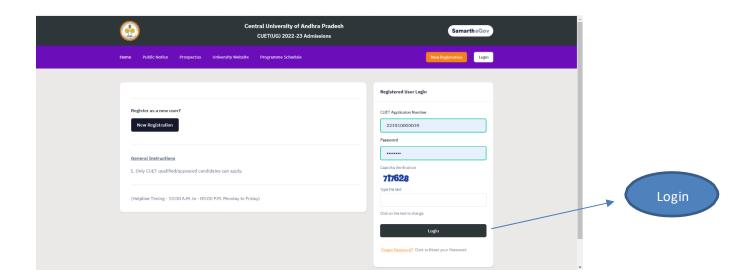

# Qualified CUET candidates should Register for Admissions in CUAP through Samarth Portal using following link

URL: <a href="https://cuapcuet.samarth.edu.in/">https://cuapcuet.samarth.edu.in/</a>

**Step 1: Register** in the Samarth Portal with the login credentials.

**Step 2:** After Logging in, a **Dashboard** will appear which is like the screenshot below. Enter all details by Logging in again.