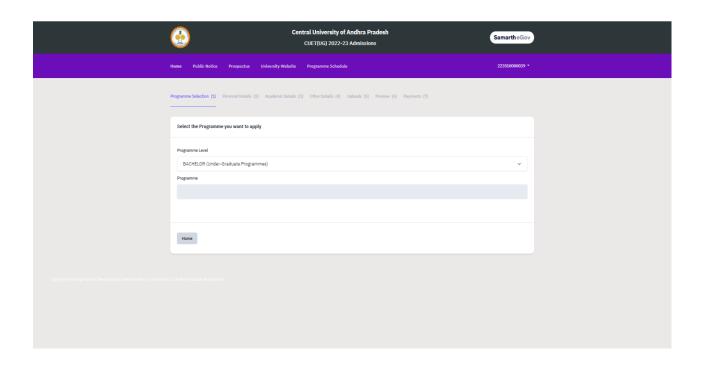

**Step 6:** Click on the **view** button to view your complete profile and then move to **Programme Selection** to select the desired Programme you wish to apply.

**Step 7:** Mention the **Programme Name and level**, and then click on the **Next** button.