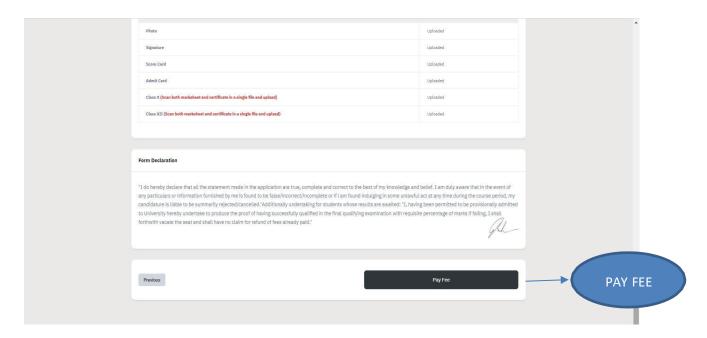

### **Step 5: Upload Section**

Upload the necessary documents like Passport size Photo, Scanned Signature and Date of Birth Certificate (SSC or 10<sup>th</sup> class) in the prescribed format only (i.e., Jpeg, Jpg) and in the prescribed size (10kb to 500kb). After uploading the documents, read the Warning Message and Check the box and click on the Submit & Lock button.

### Step 13: Preview

**In the Preview** section you can see all the information filled by you. After the preview, if everything is alright in preview, then **Pay FEE option** will be available to make the payment of Registration fee, as applicable. **(Refer to General instructions at the top)** and it leads to **Verification Window** 