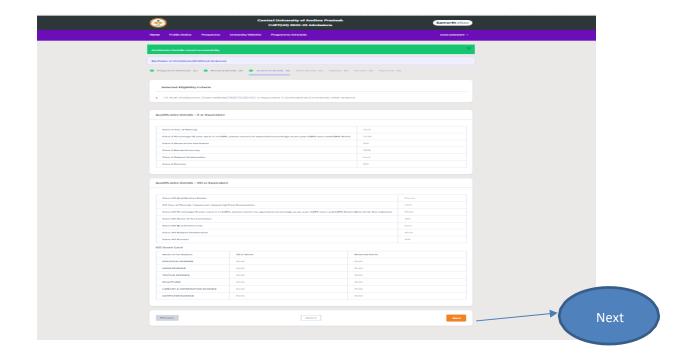

### **Step 9: Academic Details**

Fill your **Academic details** like Eligibility criteria, **Class 10**<sup>th</sup> and **12**<sup>th</sup> Year of passing &Percentage.

| 0                  | ) "                                                                                                                                               | ntral University of Andhra Pradesh<br>CUETERS 2022-29 Admissions                                     | Somarth (Gov                     |
|--------------------|---------------------------------------------------------------------------------------------------------------------------------------------------|------------------------------------------------------------------------------------------------------|----------------------------------|
|                    |                                                                                                                                                   |                                                                                                      |                                  |
|                    |                                                                                                                                                   |                                                                                                      |                                  |
|                    | Bookeler of Artic/Sect()Publical Scheson)                                                                                                         |                                                                                                      |                                  |
|                    | Projumer brisise (i)  Promotificials (ii) Autoria Brask (ii) (the Brisis (i) Spinols (ii) Protect (i) Psycols (ii)                                |                                                                                                      |                                  |
| Salar              | Galace Applicable Dightiny Crimin Steed Information Solder's for Dightiny Crimin)                                                                 |                                                                                                      |                                  |
| num                | South Highling Science                                                                                                                            | The state of a described (School and Add (SER)) is<br>equivalent in Talence (School Servence) within |                                  |
|                    |                                                                                                                                                   |                                                                                                      |                                  |
| Quel               | Qualification Details - X or Equivalent                                                                                                           |                                                                                                      |                                  |
|                    | a 1 Tour of Family                                                                                                                                |                                                                                                      |                                  |
|                    |                                                                                                                                                   | bear                                                                                                 | *                                |
|                    | n. I Peneringe (Fynantiath), in SEPA, plant serveri is replace<br>arrings as per pair SEPA source and SEPA facility                               |                                                                                                      |                                  |
| See.               | a El Name of the Institution                                                                                                                      |                                                                                                      |                                  |
| Cont               | n I Broni (Arbonity                                                                                                                               |                                                                                                      |                                  |
| Cont               | a I Religio Continuation                                                                                                                          |                                                                                                      |                                  |
|                    |                                                                                                                                                   |                                                                                                      |                                  |
|                    |                                                                                                                                                   |                                                                                                      | 11                               |
|                    | a E Robins                                                                                                                                        |                                                                                                      |                                  |
|                    |                                                                                                                                                   |                                                                                                      |                                  |
| Quell              | Qualification Details - XII or Equivalent                                                                                                         |                                                                                                      |                                  |
| Pers               | a ST Tour of Penning                                                                                                                              | been                                                                                                 |                                  |
| Core               | n III Perumingo (I yana mark nio (IPA, phara sarrarei in mpio<br>mringo no pro para III A como ani (IPA, bashi) <b>B</b> eni <b>el the i</b> va i |                                                                                                      |                                  |
|                    | erritage on per year EEM, over and COM, bush () <b>Best of the Nor</b><br>a. EE Norman's the best below.                                          | na/(prote)                                                                                           |                                  |
|                    | a IT Basel/Nelsonsky                                                                                                                              |                                                                                                      |                                  |
|                    |                                                                                                                                                   |                                                                                                      |                                  |
| fire.              | n III fulgra Combination                                                                                                                          |                                                                                                      |                                  |
|                    |                                                                                                                                                   |                                                                                                      | 1.                               |
| Proc.              | a 17 Septem                                                                                                                                       |                                                                                                      |                                  |
|                    |                                                                                                                                                   |                                                                                                      |                                  |
| Then ET best forms | bear                                                                                                                                              |                                                                                                      |                                  |
|                    |                                                                                                                                                   |                                                                                                      |                                  |
|                    | NAME OF THE SUBJECT                                                                                                                               | TOTAL MARKS                                                                                          | DETAINED MARKS                   |
|                    |                                                                                                                                                   | Enter the Total Subject Horist                                                                       | Crose the Total Obtained Harin   |
|                    |                                                                                                                                                   |                                                                                                      |                                  |
|                    | Britan -                                                                                                                                          | Enter the Total Subject Marks                                                                        | Stoer the Total Obtained Marks   |
|                    |                                                                                                                                                   |                                                                                                      |                                  |
|                    |                                                                                                                                                   | Drew the Total Subject Marks                                                                         | Enter the Total Obtained Marks   |
|                    |                                                                                                                                                   |                                                                                                      |                                  |
|                    | Notes:                                                                                                                                            | Crear the Total Subject Harles                                                                       | Enter the Total Climateral Marks |
|                    |                                                                                                                                                   |                                                                                                      |                                  |
|                    | total -                                                                                                                                           | Enter the Total Subject Horizo                                                                       | Ensur the Total Obssiteed Hartis |

**NOTE:** For B.Sc. (Hons) Economics candidates, he/she should have studied Mathematics as one of the subjects at +2 level. Otherwise they are not eligible for B.Sc. (Hons) Economics in CUAP

**Step 10**: After filling all the details, **Update** button will appear at the bottom.