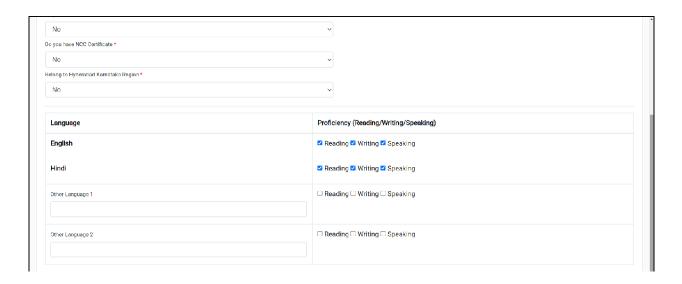

# **Step 4: Other Details**

Fill in details like participation in NSS Camp or any extracurricular activities and then click on the **Proceed to Next** button.