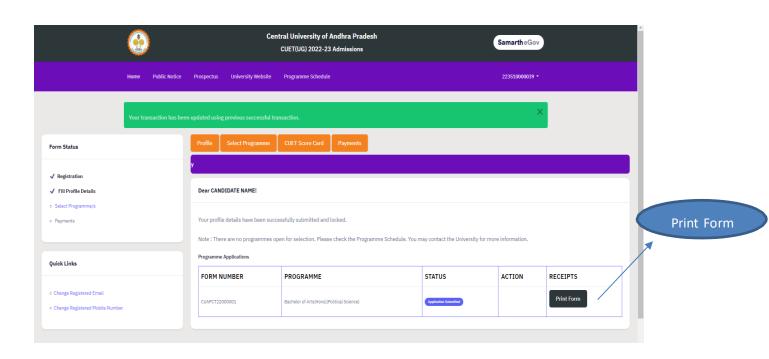

#### **Step 15: Payments**

- o In the **Payments** Section, Please verify all the details and proceed to make payment.
- o After the payment is made for **registration fee**, click on **submit** application.
- After submission of application check the status.
- o If the payment is made **successfully**, status will show as submitted in **Green** colour.
- o If the payment is **not made** then status will show as **Not Paid** in **Red** colour.

Candidate can Save the application form and take the **printout** of the same for future reference.

**Step 16**: Candidates can view **CUET2022** Score Card by clicking **Encircled** option.

Thanks for Completing the Registration process for Admission in Central University of Andhra Pradesh