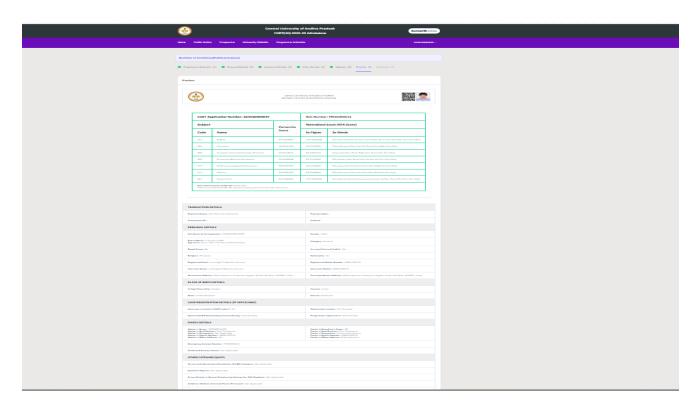

### Step 13: Preview

**In the Preview** section you can see all the information filled by you. After the preview, if everything is alright in preview, then **Pay FEE option** will be available to make the payment of Registration fee, as applicable. **(Refer to General instructions at the top)** and it leads to **Verification Window** 