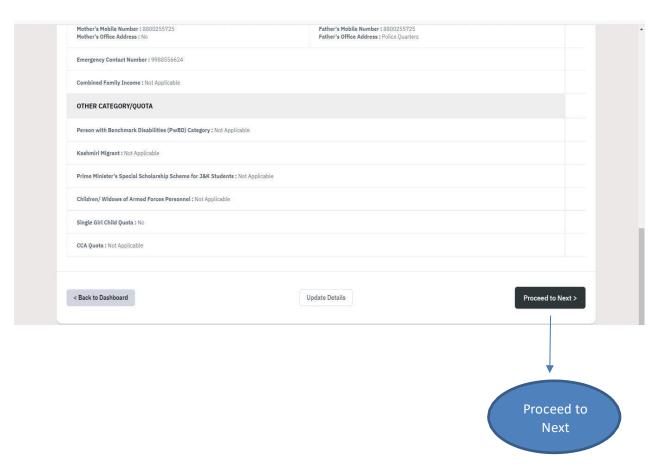

#### **Step 15: Payments**

- o In the **Payments** Section, Please verify all the details and proceed to make payment.
- o After the payment is made for **registration fee**, click on **submit** application.
- After submission of application check the status.
- o If the payment is made **successfully**, status will show as submitted in **Green** colour.
- o If the payment is **not made** then status will show as **Not Paid** in **Red** colour.

Candidate can Save the application form and take the **printout** of the same for future reference.

**Step 16**: Candidates can view **CUET2022** Score Card by clicking **Encircled** option.

Thanks for Completing the Registration process for Admission in Central University of Andhra Pradesh