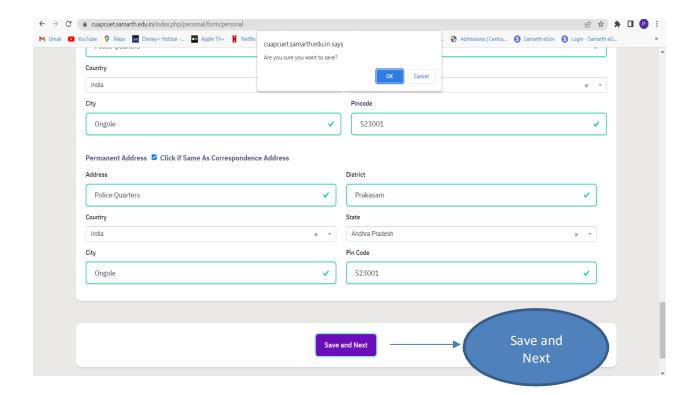

### **Step 3: Personal Details**

In this section, fill in your personal details. Then click on **Save & Next** to proceed to next section **other details.** 