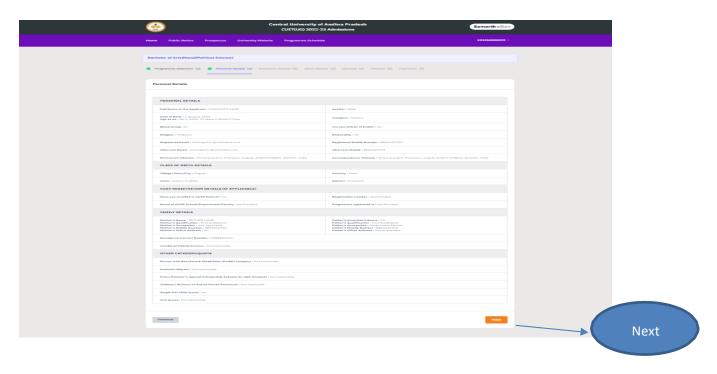

### **Step 3: Personal Details**

In this section, fill in your personal details. Then click on **Save & Next** to proceed to next section **other details.** 

**Step 8:** A preview of personal details is shown after selecting programme name and level. After reviewing all the details carefully, click on the **Next** button to proceed to **Academic details** 