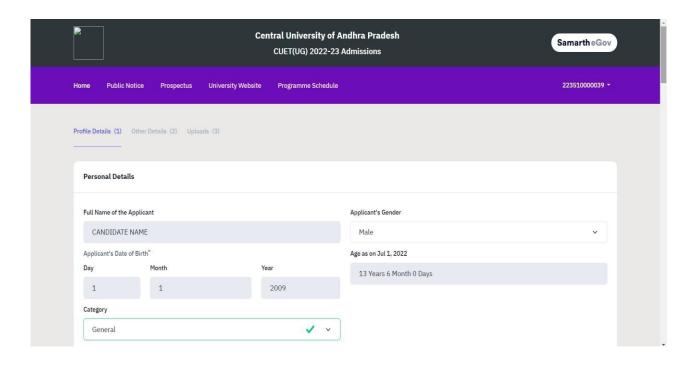

### **Step 3: Personal Details**

In this section, fill in your personal details. Then click on **Save & Next** to proceed to next section **other details.** 