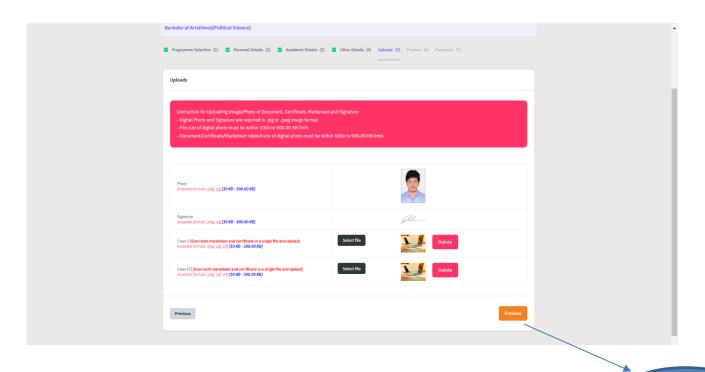

### **Step 5: Upload Section**

Upload the necessary documents like Passport size Photo, Scanned Signature and Date of Birth Certificate (SSC or 10<sup>th</sup> class) in the prescribed format only (i.e., Jpeg, Jpg) and in the prescribed size (10kb to 500kb). After uploading the documents, read the Warning Message and Check the box and click on the Submit & Lock button.

# Step 12: Uploads

Scanned Documents to be Uploaded in format and size (like 10<sup>th</sup> certificates, 12<sup>th</sup> certificates, Caste Certificates, Passport size Photographs, Income Certificate, PWD certificate, Defence Personnel Certificate, and Other documents, if any) and click on preview